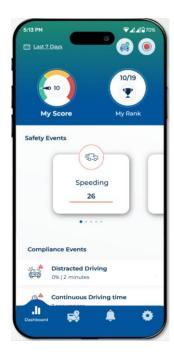

## **Drive™ App highlights:**

In updating the App, we've preserved the App's existing functionality, but made it more intuitive to navigate, use and understand:

- Driver scores and team rankings are front and center.
- Trends are easier to understand.
- Safety Events are presented in order of severity, with the driver's most challenging category
  presented first. For example, if John's main challenge is speeding, that "widget" shows up first
  for him: