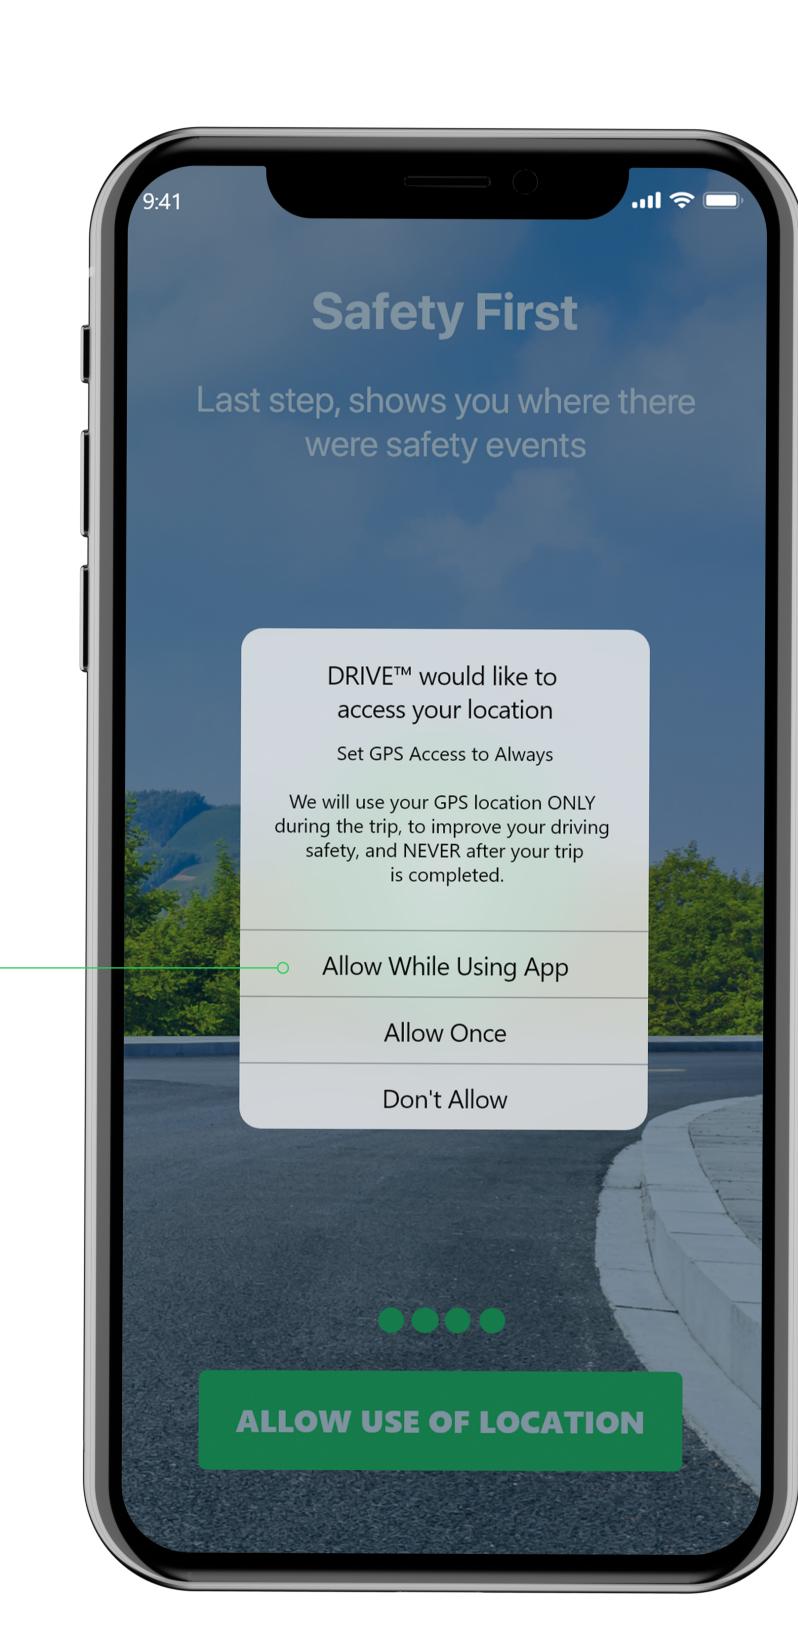

## Enhanced privacy options for the GreenRoad DRIVE™ app:

drivers can now use the GreenRoad DRIVE™ app without setting GPS (Location Services) to "Always" – as long as they are willing to start their trips manually.

From that moment forward, they can change the GreenRoad DRIVE™ GPS Location Services permissions from "Always" to "While Using the App".

Please note: once drivers are defined as "Manual trip drivers", automatic trip starts are disabled for those drivers, and they must start their trips manually.