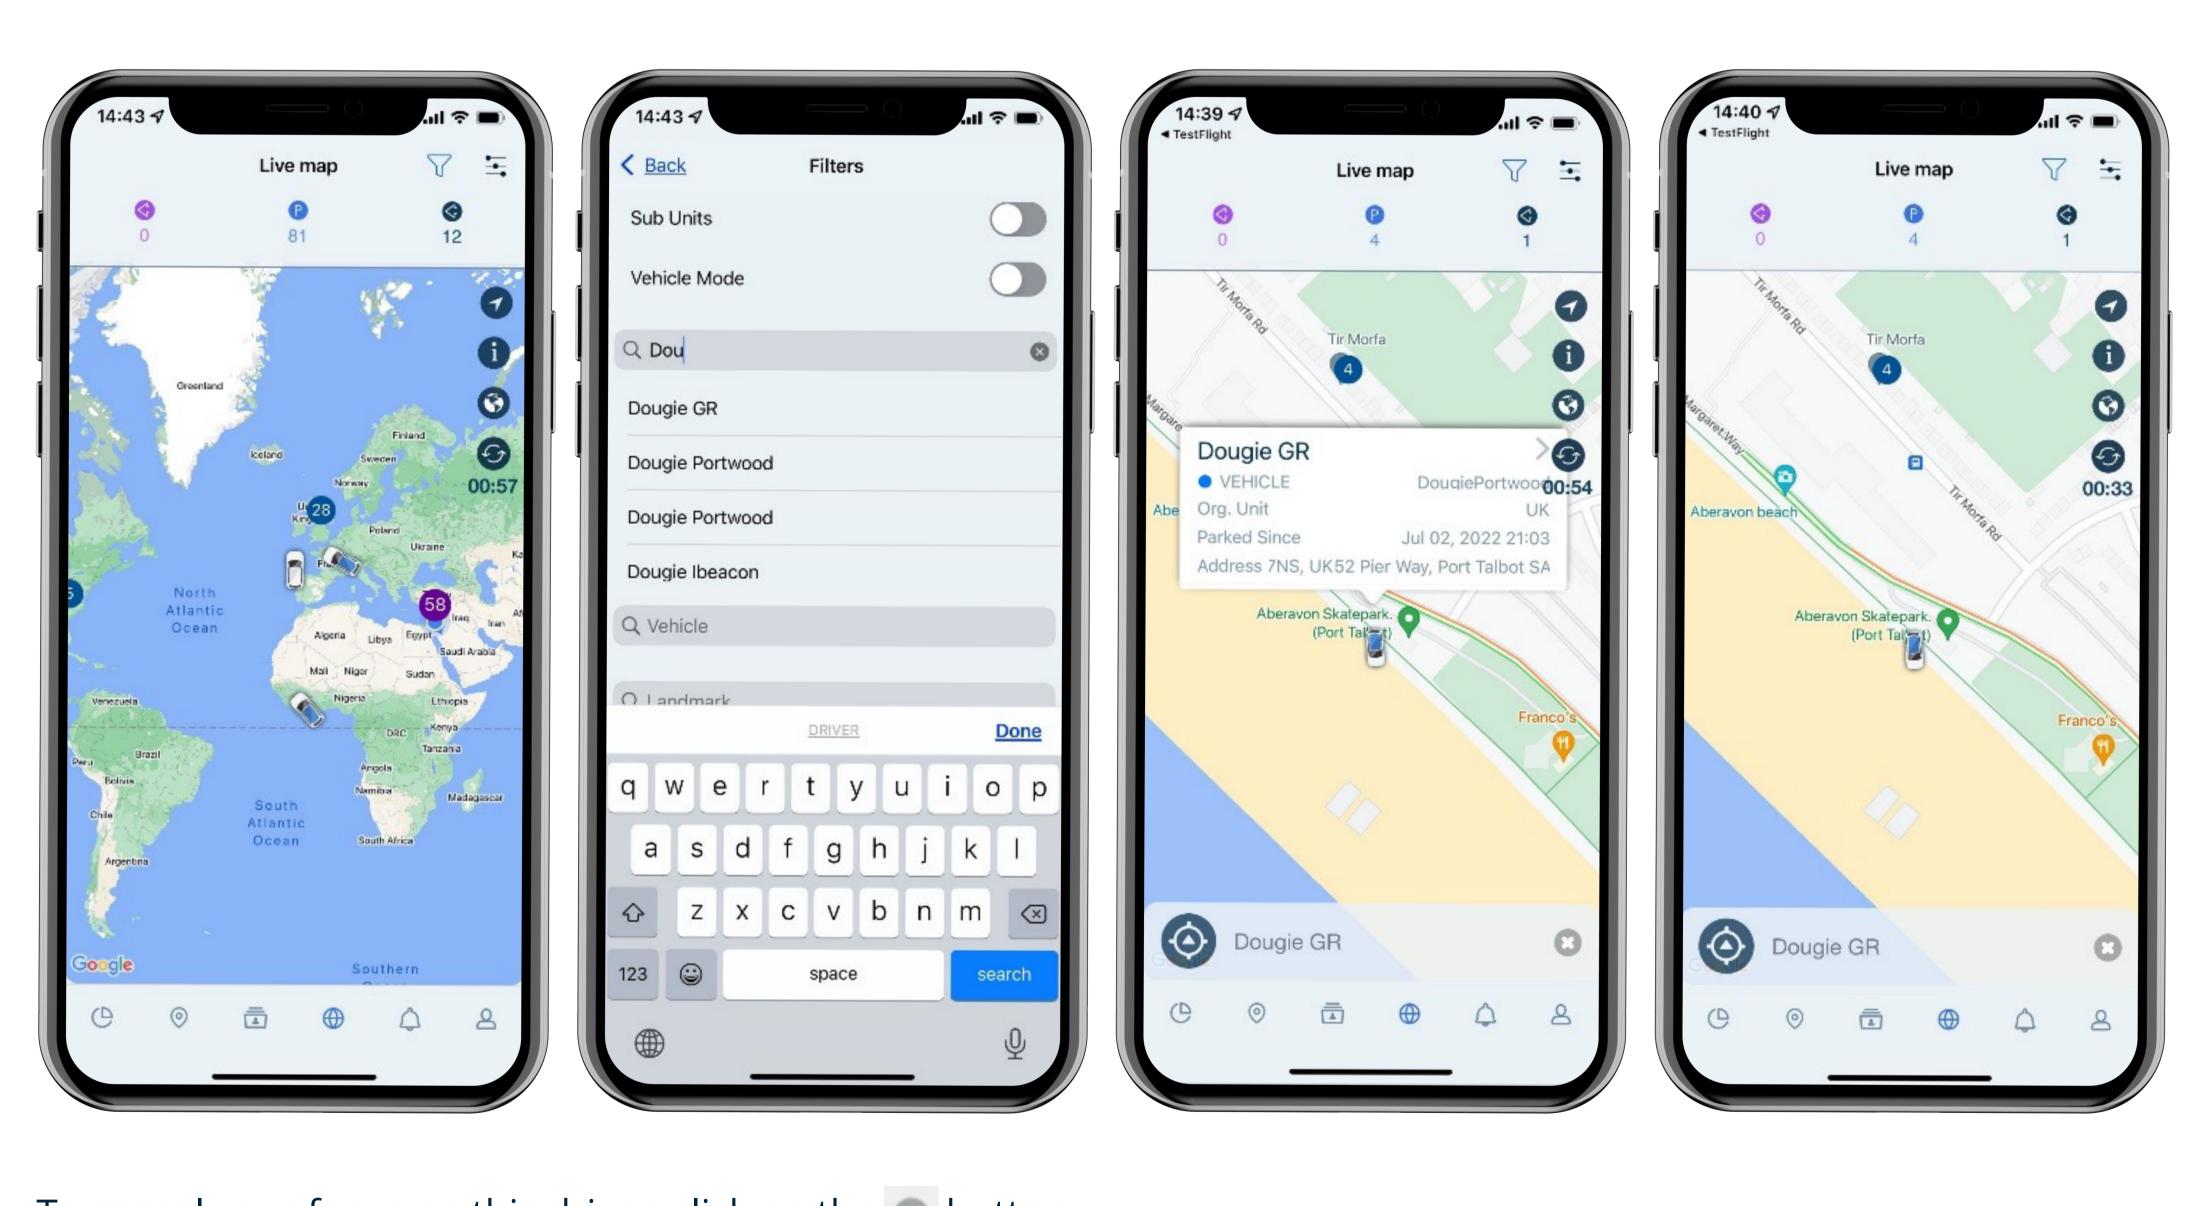

## **GreenRoad DRIVE™ Live Map Enhancements:**

Now it is easier than ever to search for and zoom in on specific drivers on the Live Map. To locate a specific driver, click on the search icon 🔄 and enter his/her name. The screen will zoom in on the driver's location

To cancel your focus on this driver, click on the 💿 button.

Until you cancel the search, no matter where you move on the map, a tap on the 🚳 button will return you to that driver's location.