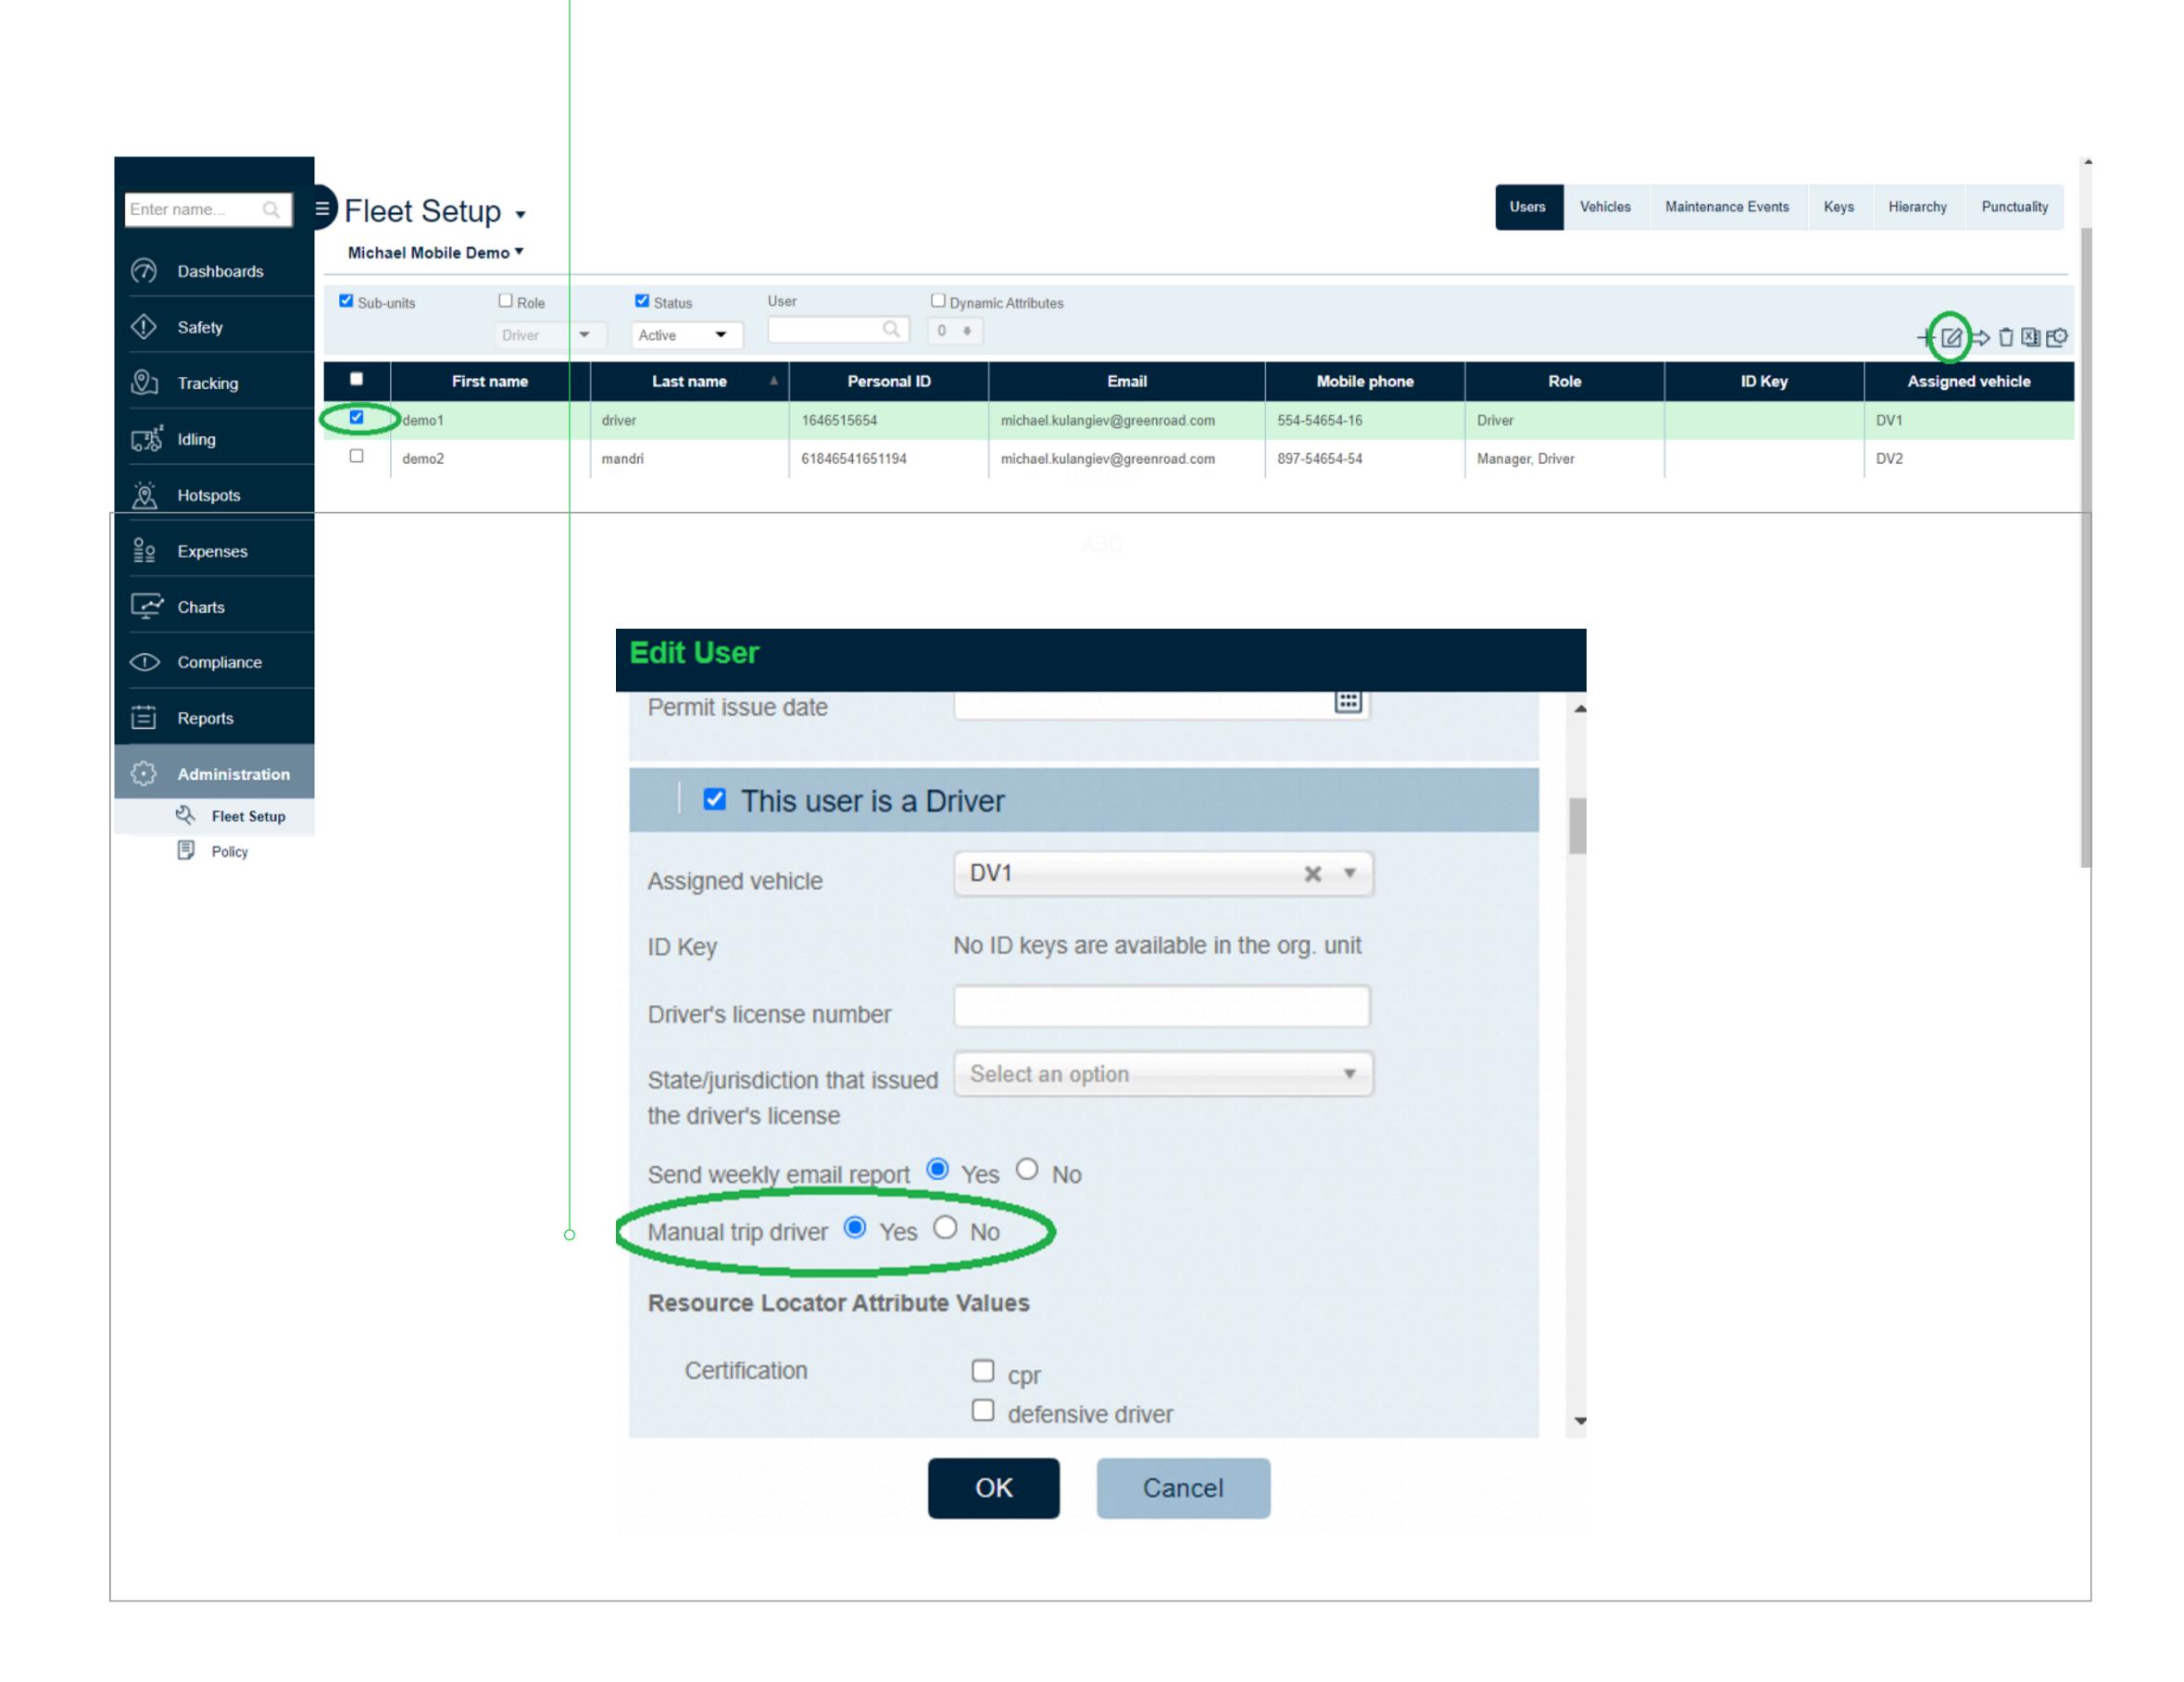

To enable this option for specific drivers, in Greenroad Central go to Administration, click on Create new user, then identify the Driver as "Manual trip drivers" by clicking "Yes" next to "Manual trip driver."