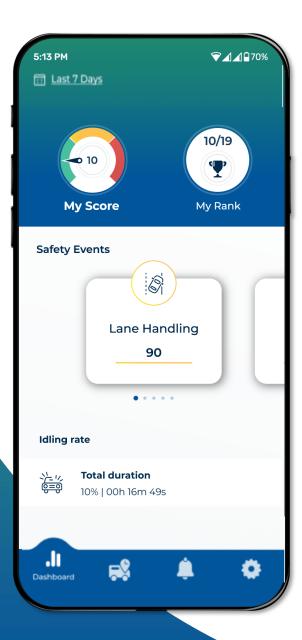

#### New and Improved Features: Dashboard

Your dashboard is now front and center.

We've put your **My Score** and **My Rank** charts right up front to make it easier for you to track your progress.

#### New and Improved Features: Display of Safety Event Stats

We now display the "category cards" for each type of Safety Event horizontally, in order according to their severity.

Just swipe to the right to cycle through them. The number inside the circle shows you how many safety events were recorded for this category during the period, and the color shows its risk level during the period (e.g. green, yellow or red).