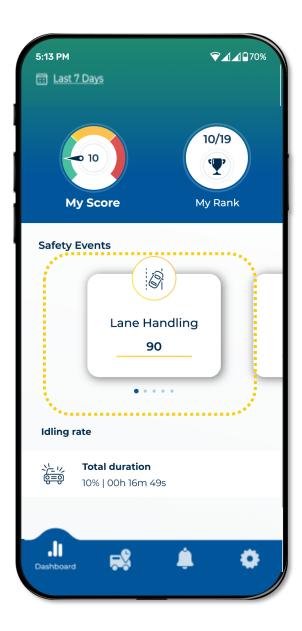

#### New and Improved Features: Dashboard

Your dashboard is now front and center.

We've put your **My Score** and **My Rank** charts right up front to make it easier for you to track your progress.

### New and Improved Features: Date Range/Calendar Button

We've made it easier for you to set the date range for the data displayed.

Stats on the Dashboard are always for 7-day periods. Clicking on the Calendar icon lets you select any 7-day period within the last 3 months.

#### New and Improved Features: Display of Safety Event Stats

We now display the "category cards" for each type of Safety Event horizontally, in order according to their severity.

Just swipe to the right to cycle through them. The number inside the circle shows you how many safety events were recorded for this category during the period, and the color shows its risk level during the period (e.g. green, yellow or red).