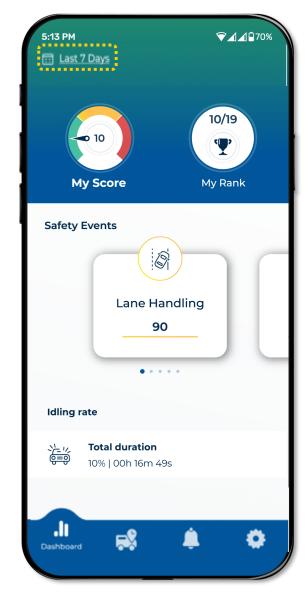

### New and Improved Features: Date Range/Calendar Button

We've made it easier for you to set the date range for the data displayed.

Stats on the Dashboard are always for 7-day periods. Clicking on the Calendar icon lets you select any 7-day period within the last 3 months.