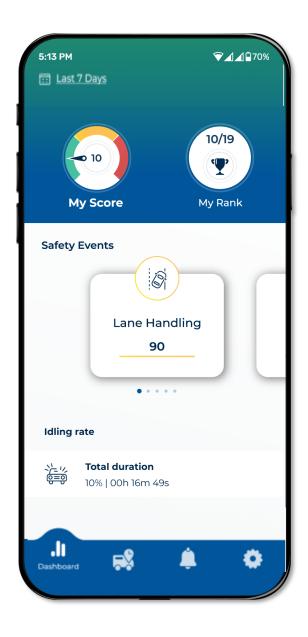

#### New and Improved Features: Dashboard

Your dashboard is now front and center.

We've put your **My Score** and **My Rank** charts right up front to make it easier for you to track your progress.