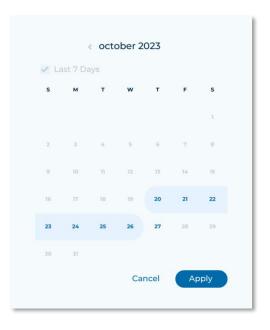

### New and Improved Features: Date Range/Calendar Button

We've made it easier for you to set the date range for the data displayed.

Stats on the Dashboard are always for 7-day periods. Clicking on the Calendar icon lets you select any 7-day period within the last 3 months.