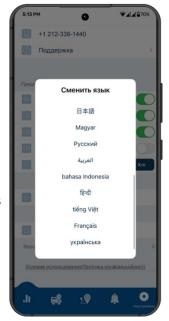

### **Ukrainian Support**

Ukrainian has now been added to the long and growing list of languages supported by the Drive<sup>™</sup> App. Once Ukranian is selected as the App language, all text and audio alerts are provided in Ukranian.

#### How to set up a new language in the app?

When a driver logs in to the Drive<sup>™</sup> App for the first time, the language used will be the one set up in the device's language preferences (Settings > Region & Language). If the App does not support that language, it will use English as a default. A list of the available languages supported by the App can be found under the Settings tab. Select the relevant language based on your preference.

<u>Click here</u> to learn more about Localization options under the Settings tab.