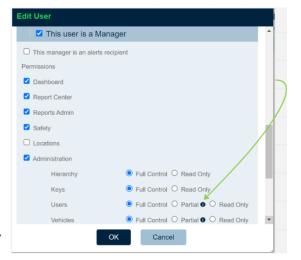

#### **Central Permissions – New Functionality**

We are excited to introduce the latest functionality added to Central<sup>™</sup>'s permissions mechanism! This new functionality gives managers more flexibility in configuring permissions, and includes the following new capabilities:

- Restricting the ability to add\remove permission to\from users
- 2. Restricting access to the sensitive "Locations" tab
- Providing more granular level of restrictions for users, vehicles, and trip management

No permissions are removed automatically from any existing user.

The only immediate impact of this change is that any manager who is not part of the root OU will no longer be able to grant permissions to themselves or others.