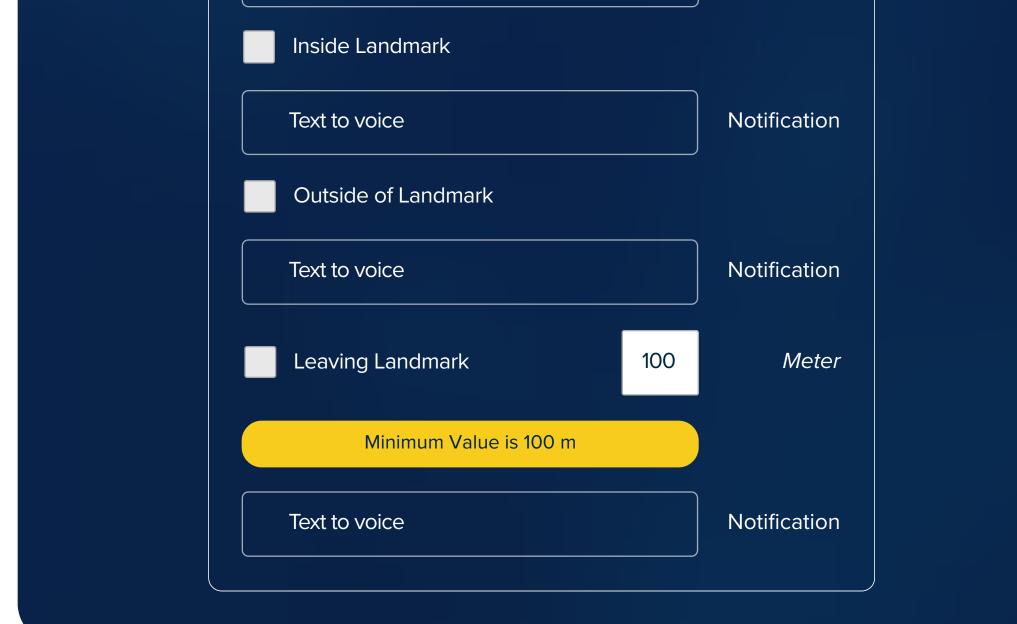

## Landmark Sound Notifications: now available in all languages

For some time, GreenRoad has offered the possibility of entering customized voice notifications/alerts that are delivered to your drivers based on their location. Until now, however, they had to be in English. Starting now, you can enter the notification text in any language –and the pronunciation will be correct!

| 000                 |     |      |
|---------------------|-----|------|
| Sound Notifications |     | ſ    |
| Aproaching Landmark | 100 | Mete |

Sound Notifications give you the option of providing drivers with a voice notification when they are:

- **1.** Approaching a specified area/landmark (will reach it in <Number> of km/miles)
- Exiting a specified area/landmark (will cross it within <Number> km/miles)

- 3. Outside of a specified area (during an active trip)
- 4. Inside a specified area (during an active trip)

**In central** the sound notifications are based on text that you enter for each scenario, with "text-to-talk" technology used to convert the written text into speech.

**Please note:** the text that you provide must have no more than 50 characters and contain no special characters.